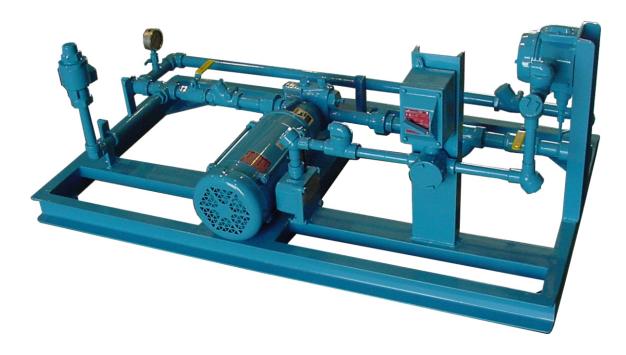

## Skid de Bomba PS10 para Vaporizador/Mezclador Aplicaciones

Los patines de bomba preensamblados facilitan la instalación utilizada en las aplicaciones de vaporizador y mezclador que requieren un "aumento de presión". Las paletas de bomba vienen con interruptor de control de presión. El modelo PS10 viene completo con un interruptor de motor / control precableado. Paquetes de deslizamiento de bomba doble disponibles.

| Número de Modelo | Descripción                | Motor | Derivación | GPM |
|------------------|----------------------------|-------|------------|-----|
| PS10             | Patín de bomba de 1 "      | 1 HP  | 3/4"       | 8   |
| PS12             | Pala de bomba de 1-1 / 4 " | 2 HP  | 1"         | 21  |
| PS15             | Pala de bomba de 1-1 / 2 " | 3 HP  | 1"         | 33  |
| PS20             | Patín de bomba de 2 "      | 5 HP  | 1-1/2"     | 40  |
| PS30             | 3 "patín de la bomba       | 10 HP | 2"         | 80  |